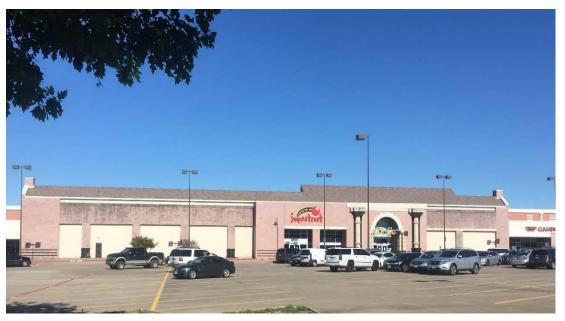

## Anchor Space Available for Sale/Lease

+/- 65,000 SFT For Sale/Lease

6505 West Park Blvd. Building 2 Plano, Texas

Martin Gaines 3131 McKinney Avenue, Suite 600 Dallas, Texas 75204 (O) 214-643-6051 (C) 214-356-8767 mgaines@platform-properties.com

## **Summary:**

+/- 65,000 sft building demised into two spaces: +/- 43,000 sft and +/- 22,000 sft available for lease.

Please contact agent for pricing and additional information.

| Property Information |                |  |
|----------------------|----------------|--|
| Building Size        | +/- 65,000 SFT |  |
| Spaces Available     | 2              |  |
| Parking Spaces       | 330 Spaces     |  |
| Year Built           | 2000           |  |
| Visibility           | Excellent      |  |
| Access               | Excellent      |  |
| Signage Sig          | nage Available |  |