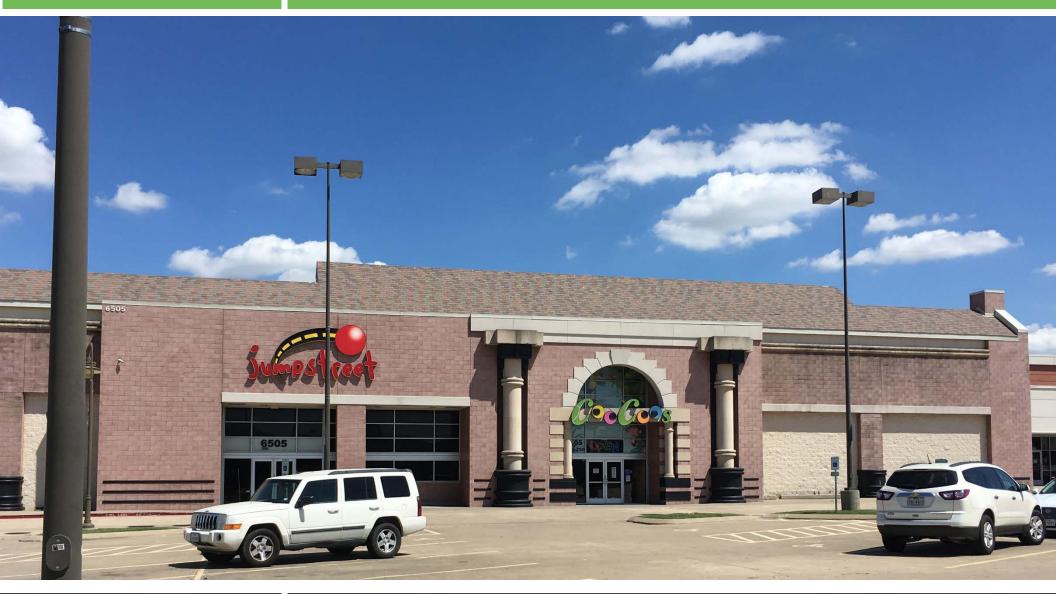

## Anchor Space Available for Sale/Lease

+/- 65,000 SFT For Sale/Lease

6505 West Park Blvd. Building 2 Plano, Texas

Martin Gaines 3131 McKinney Avenue, Suite 600 Dallas, Texas 75204 (O) 214-643-6051 (C) 214-356-8767 mgaines@platform-properties.com

## **Summary:**

+/- 65,000 sft building demised into two spaces: +/- 43,000 sft and +/- 22,000 sft available for lease.

Please contact agent for pricing and additional information.

| Property Information |                |  |
|----------------------|----------------|--|
| Building Size        | +/- 65,000 SFT |  |
| Spaces Available     | 2              |  |
| Parking Spaces       | 330 Spaces     |  |
| Year Built           | 2000           |  |
| Visibility           | Excellent      |  |
| Access               | Excellent      |  |
| Signage Sig          | nage Available |  |