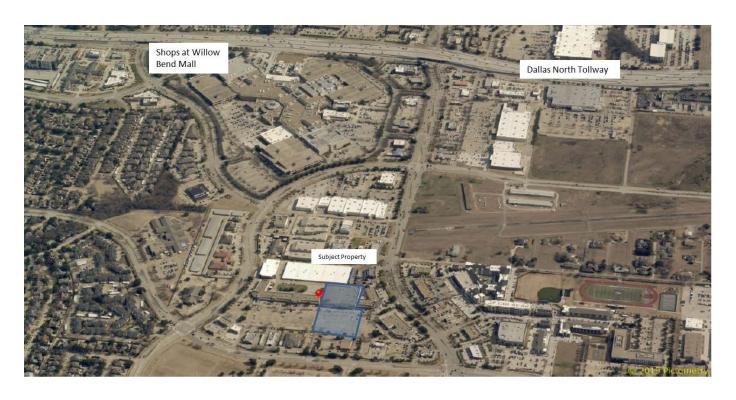

## Anchor Space Available for Sale/Lease

+/- 65,000 SFT For Sale/Lease

6505 West Park Blvd. Building 2 Plano, Texas

Martin Gaines 3131 McKinney Avenue, Suite 600 Dallas, Texas 75204 (O) 214-643-6051 (C) 214-356-8767 mgaines@platform-properties.com