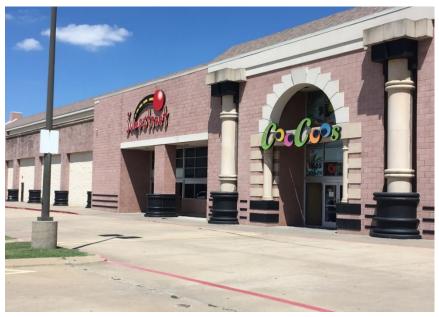

## **Summary:**

+/- 65,000 sft building demised into two spaces: +/- 43,000 sft and +/- 22,000 sft available for lease.

Please contact agent for pricing and additional information.

| Property Information |                |  |
|----------------------|----------------|--|
| Building Size        | +/- 65,000 SFT |  |
| Spaces Available     | 2              |  |
| Parking Spaces       | 330 Spaces     |  |
| Year Built           | 2000           |  |
| Visibility           | Excellent      |  |
| Access               | Excellent      |  |
| Signage Sig          | nage Available |  |